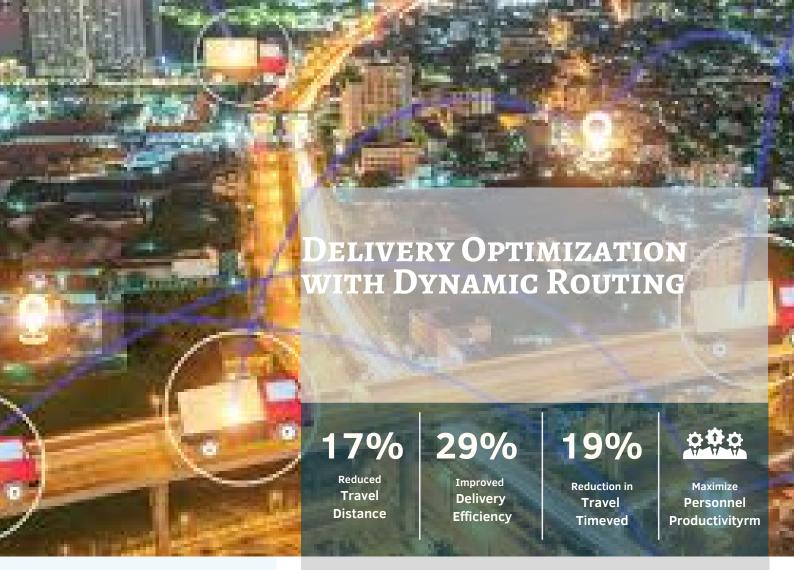

#### **Outcomes**

- ✓ Routes were optimized to ensure on-time delivery. Considerable reduce in fuel and service cost.
- ✓ Delivery windows have narrowed and working hours
- ✓ respectively.
- Real-time visibility into delivery status for dispatch and stores.