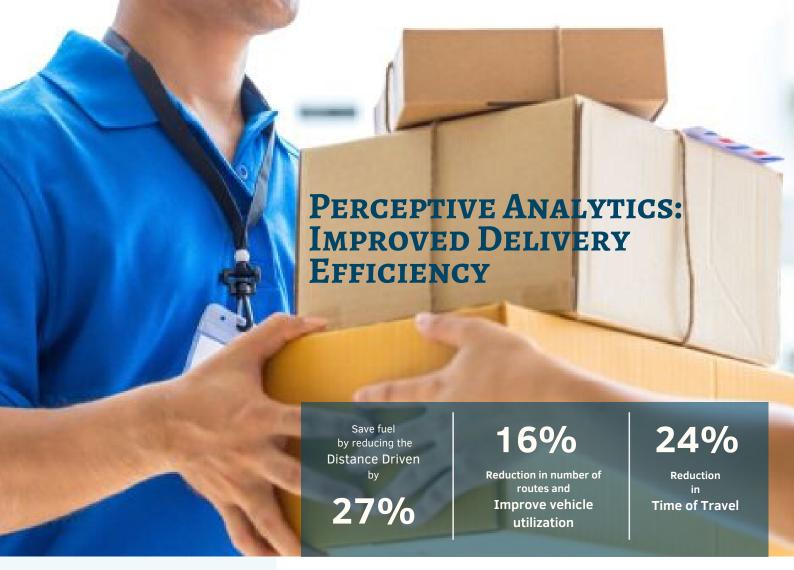

### **Outcomes**

- ✓ On-time delivery with optimized routes.
- ✓ Minimized route cost by number of vehicles.
- ✓ Real-time visibility into delivery status for dispatch.
- Reporting capabilities driving effective decision-making.
- 27% saving in distance and 16% reduction in number of routes.